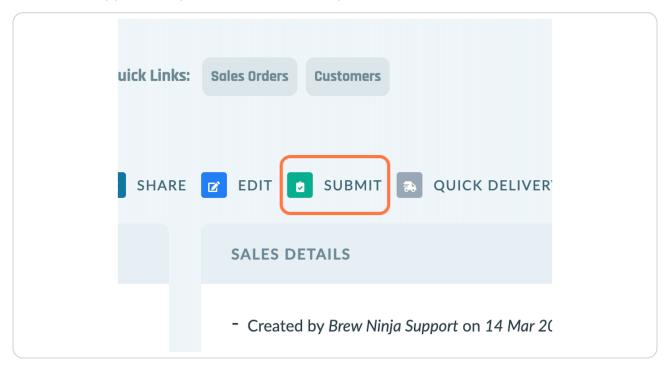

## **Click on SUBMIT**

The sales order is submitted for approval at this point.

If you have access, you can go ahead and approve the order yourself, alternatively, it may need to be approved by another member of your team.