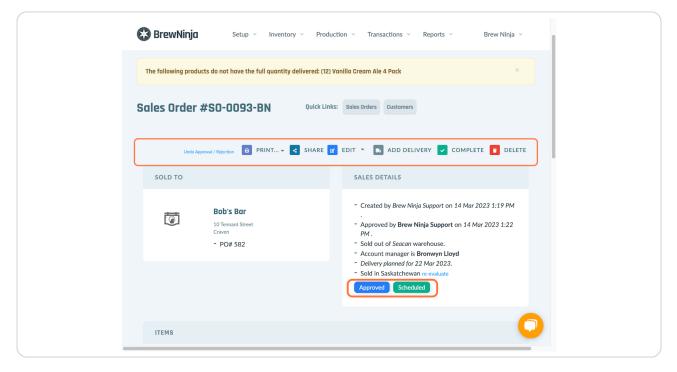

## The sales order has now been approved and a delivery has been scheduled.

Check out our 'Recording Deliveries in Brew Ninja' workflow to learn more about processing deliveries.

The final step is to finalize your sales order by clicking 'Complete'. You won't be able to edit your sales order once it has been completed, so we typically suggest hitting 'complete' after the delivery has taken place. But if you would like to lock down your sales order at this point, that option is there too.

A few things to note: Inventory is deducted at one of two times, either A) When the order has been marked as 'Delivered', or B) When the order is marked 'Complete, whichever happens first.

If you are connected to Quickbooks, the sales order will be pushed to Quickbooks at one of two times, depending on your account configuration. The invoice can be created either when product is recorded as 'Delivered' or when the sales order is marked 'Complete'